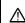

You can also tell whether rinse aid must be refilled by looking at the rinse aid dispenser. When the visual fill indicator is dark, there is enough rinse aid in the dispenser.

When the colour is light, open the dispenser and refill rinse aid.