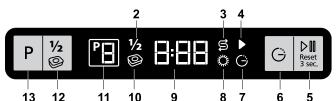

## **QUICK REFERENCE GUIDE**

! Attention: Please read the operating manual prior to operating the machine for the first time.

- 4 Start / Pause / Cancel Indicator
- 5 Start / Pause / Cancel Key
- 6 Time Delay Key
- 7 Time Delay Indicator
- 8 Rinse Aid indicator
- 12 Half Load / Tablet **Detergent Key**
- 13 Programme Selection Key

On / Off Key

When you press On / Off key, indicator lights illuminate on the display for ON position. The lights turn off in OFF position.

Rinse aid level indicator light

If this indicator light comes on, you have to refill rinse aid (If applicable).

Programme Selection Key
Refer to "Table of Programme Data and Average Consumption Values" to select a programme suitable for your dishes. Select the desired programme with programme selection key.

Half Load / Tablet Detergent Key

Half Load / Tablet Detergent Key allows you to turn on and off the Half Load and Tablet Detergent functions of your machine.

Time Delay

Using the Time Delay key, you may delay the starting time of your programme up to 9.5 hours with increments of 30 minutes. Press Start / Pause / Cancel key after setting the Time Delay and close the door of your machine. Once the time delay is over, the selected programme will start automatically.