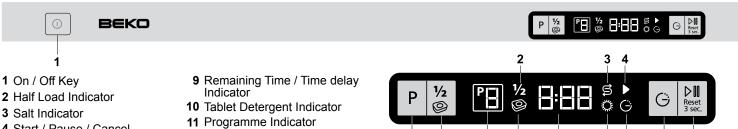

## **QUICK REFERENCE GUIDE**

! Attention: Please read the operating manual prior to operating the machine for the first time.

- 4 Start / Pause / Cancel Indicator
- 5 Start / Pause / Cancel Key
- 6 Time Delay Key
- 7 Time Delay Indicator
- 8 Rinse Aid indicator
- 12 Half Load / Tablet **Detergent Key**
- 13 Programme Selection Key